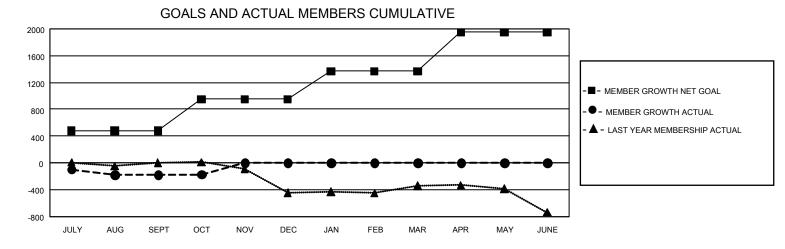

## GAT MONTHLY MEMBERSHIP PROGRESS REPORT Results

GMT Constitutional Area 1, Group I

REPORT DOES NOT INCLUDE CLUBS IN UNDISTRICTED AREAS.

| Clubs                 |               |           |               | Members               |                          |                         |                                                    |
|-----------------------|---------------|-----------|---------------|-----------------------|--------------------------|-------------------------|----------------------------------------------------|
| RESULTS FOR 2022-2023 |               |           |               | RESULTS FOR 2022-2023 |                          |                         |                                                    |
| QUARTER               | NEW CLUB GOAL | NEW CLUBS | DROPPED CLUBS |                       | EMBER GROWTH NET<br>GOAL | MEMBER GROWTH<br>ACTUAL | DROPPED MEMBERS<br>ACTUAL (including<br>transfers) |
| JULY/AUG/SEPT         | 18            | 0         | 6             | JULY/AUG/SEPT         | - 477                    | 550                     | 625                                                |
| OCT/NOV/DEC           | 42            | 1         | 3             | OCT/NOV/DEC           | 474                      | 247                     | 215                                                |
| JAN/FEB/MAR           | 18            | 0         | 0             | JAN/FEB/MAR           | 419                      | 0                       | 0                                                  |
| APR/MAY/JUNE          | 42            | 0         | 0             | APR/MAY/JUNE          | 579                      | 0                       | 0                                                  |