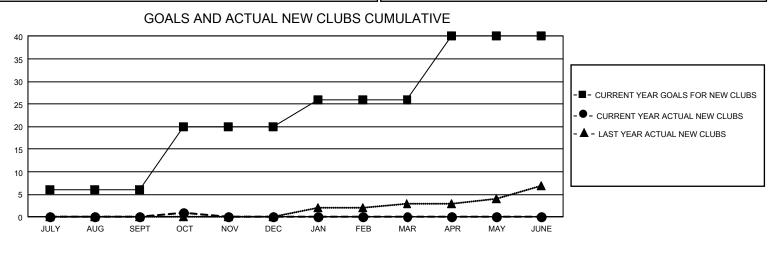

## GAT MONTHLY MEMBERSHIP PROGRESS REPORT Results

GMT Constitutional Area 1, Group I

REPORT DOES NOT INCLUDE CLUBS IN UNDISTRICTED AREAS.

| Clubs                 |               |           |               | Members               |                          |                         |                                                    |
|-----------------------|---------------|-----------|---------------|-----------------------|--------------------------|-------------------------|----------------------------------------------------|
| RESULTS FOR 2022-2023 |               |           |               | RESULTS FOR 2022-2023 |                          |                         |                                                    |
| QUARTER               | NEW CLUB GOAL | NEW CLUBS | DROPPED CLUBS |                       | EMBER GROWTH NET<br>GOAL | MEMBER GROWTH<br>ACTUAL | DROPPED MEMBERS<br>ACTUAL (including<br>transfers) |
| JULY/AUG/SEPT         | 18            | 0         | 6             | JULY/AUG/SEPT         | - 477                    | 550                     | 625                                                |
| OCT/NOV/DEC           | 42            | 1         | 3             | OCT/NOV/DEC           | 474                      | 247                     | 215                                                |
| JAN/FEB/MAR           | 18            | 0         | 0             | JAN/FEB/MAR           | 419                      | 0                       | 0                                                  |
| APR/MAY/JUNE          | 42            | 0         | 0             | APR/MAY/JUNE          | 579                      | 0                       | 0                                                  |